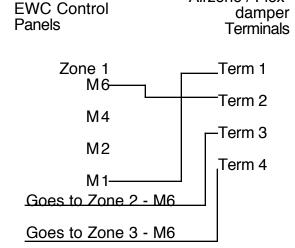

## Robert Shaw SZC & Airzone/ SZD Control Panels Flexdamper Terminals Zone 1 PC-PO Term 1 Zone 2 Term 2 PCX Term 3 PO Term 4 Zone 3 PC Χ PO

NOTE: You only have to wire Terminal 1 (black wire) to the 1st Zone common (X).