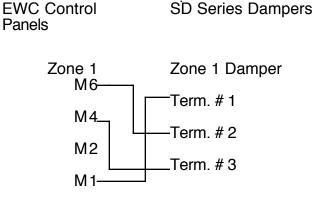

## **SD Series Damper Wiring Diagrams**

The SD Series' Belimo LMB24 has a dial switch on the face with postions 0 and 1. The factory setting is 1. If moved to 0, terminals #2 and #3 can be switched to work opposite of above. Therefore, the only wire that MUST be correct is Terminal #1 to X (Common).