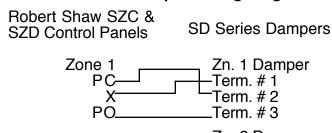

## **SD Series Damper Wiring Diagrams**

The SD Series' Belimo LMB24 has a dial switch on the face with postions 0 and 1. The factory setting is 1. If moved to 0, terminals #2 and #3 can be switched to work opposite of above. Therefore, the only wire that MUST be correct is Terminal #1 to X (Common).