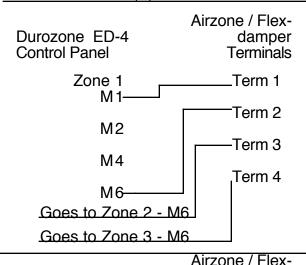

## Robert Shaw SZC & Airzone/ SZD Control Panels Flexdamper Terminals Zone 1 PC-PO Term 1 Zone 2 Term 2 PCX Term 3 PO Term 4 Zone 3 PC Χ PO

NOTE: You only have to wire Terminal 1 (black wire) to the 1st Zone common (X).