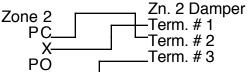

## **SD Series Damper Wiring Diagrams**

The SD Series' Belimo LMB24 has a dial switch on the face with postions 0 and 1. The factory setting is 1. If moved to 0, terminals #2 and #3 can be switched to work opposite of above. Therefore, the only wire that MUST be correct is Terminal #1 to X (Common).